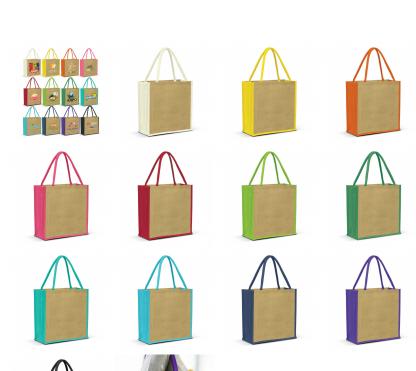

### Description

Classic laminated jute tote bag with a large gusset and padded cotton handles. It is available in 12 colours where the gussets and handles are dyed to match.

#### Colours

White, Yellow, Orange, Pink, Red, Bright Green, Dark Green, Teal, Light Blue, Dark Blue, Purple, Black.