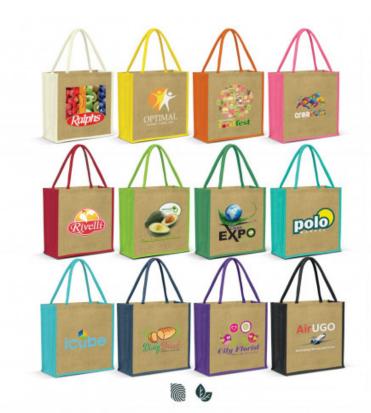

### Description

Classic laminated jute tote bag with a large gusset and padded cotton handles. It is available in 12 colours where the gussets and handles are dyed to match.

#### Colours

White, Yellow, Orange, Pink, Red, Bright Green, Dark Green, Teal, Light Blue, Dark Blue, Purple, Black.