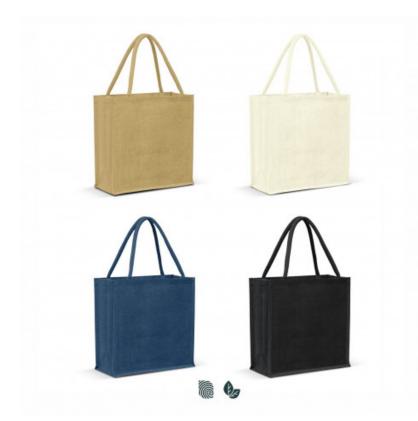

### **Description**

Classic laminated jute tote bag with a large gusset and padded cotton handles. The bag and handles have been dyed to match.

### **Item Size**

H 340mm x W 340mm x Gusset 150mm (excludes handles) Handle Length: 510mm

#### Colours

Natural, White, Dark Blue, Black.