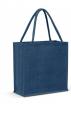

### **Description**

Classic laminated jute tote bag with a large gusset and padded cotton handles. The bag and handles have been dyed to match.

### **Item Size**

H 340mm x W 340mm x Gusset 150mm (excludes handles) Handle Length: 510mm

#### Colours

Natural, White, Dark Blue, Black.