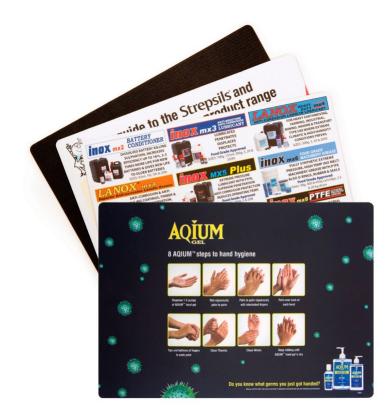

#### Description

Our P.O.S. counter mats are a customer favourite, offering a smooth surface with a textured matte finish for added appeal. Ideal for high-traffic areas, these mats provide durability and a sleek look.

#### **Item Size**

• 420mm x 594mm • 1mm Natural Rubber

## **Decoration Options**

4 Colour Process

#### **Decoration Areas**

4 Colour Process 420mm x 594mm