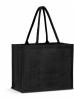

## Description

Extra-wide laminated jute tote bag with a large gusset and padded cotton handles. The bag and handles have been dyed to match.

#### Colours

Natural, White, Black.