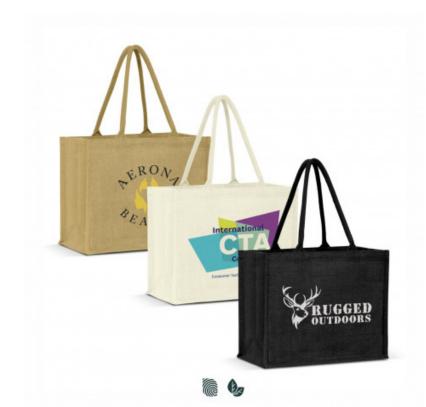

## Description

Extra-wide laminated jute tote bag with a large gusset and padded cotton handles. The bag and handles have been dyed to match.

#### **Item Size**

H 320mm x W 380mm x Gusset 240mm (excludes handles) Handle Length: 590mm

#### Colours

Natural, White, Black.

#### **Decoration Options**

Screen Print - 250mm x 225mm Colourflex Transfer - 250mm x 200mm Faux Embroidery - 250mm x 200mm