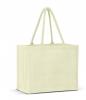

## Description

Extra-wide laminated jute tote bag with a large gusset and padded cotton handles. The bag and handles have been dyed to match.

#### Colours

Natural, White, Black.