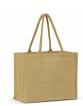

## Description

Extra-wide laminated jute tote bag with a large gusset and padded cotton handles. The bag and handles have been dyed to match.

#### Colours

Natural, White, Black.