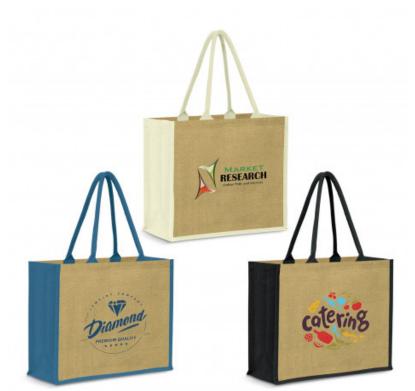

### Description

Extra-large laminated jute tote bag with a gusset and padded cotton handles. It is available in four colours where the gussets and handles are dyed to match.

## Details

Packaging Loose Packed

Item Size H 380mm x W 450mm x Gusset 160mm (excludes handles) Handle Length: 560mm

**Colours** Natural/White, Natural/Blue, Natural/Black.

### **Decoration Options**

Screen Print - 250mm x 225mm Colourflex Transfer - 250mm x 200mm Faux Embroidery - 250mm x 200mm