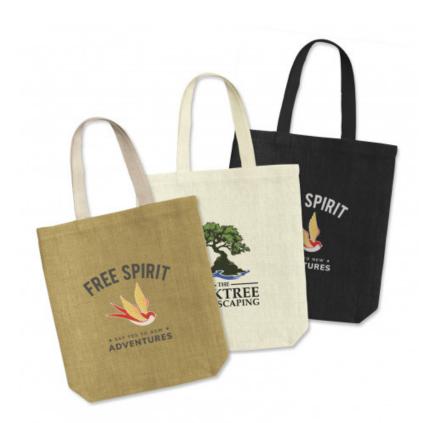

#### Description

Large jute tote bag with strong cotton webbing handles. It has a gusset in the base for increased carrying capacity.

### Details

Packaging Loose Packed

Item Size H 380mm x W 380mm x Gusset 80mm (excludes handles) Handle Length: 520mm

**Colours** Natural, White, Black

**Decoration Options** Screen Print - 250mm x 240mm Colourflex Transfer - 200mm x 250mm Faux Embroidery - 200mm x 250mm