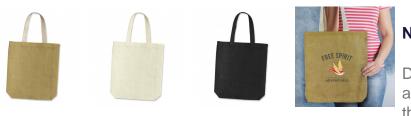

#### Description

Large jute tote bag with strong cotton webbing handles. It has a gusset in the base for increased carrying capacity.

### Details

Packaging Loose Packed

Item Size H 380mm x W 380mm x Gusset 80mm (excludes handles) Handle Length: 520mm

**Colours** Natural, White, Black

**Decoration Options** Screen Print - 250mm x 240mm Colourflex Transfer - 200mm x 250mm Faux Embroidery - 200mm x 250mm