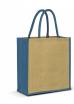

## Description

Large tote bag made from laminated jute for added strength, as well as a gusset for increase capacity. Featuring padded cotton handles which provide an extra level of comfort during use. This large tote bag is perfect for shopping, daily use, and even events.

#### **Colours**

Natural/White, Natural/Blue, Natural/Black.