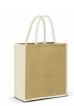

## Description

Large tote bag made from laminated jute for added strength, as well as a gusset for increase capacity. Featuring padded cotton handles which provide an extra level of comfort during use. This large tote bag is perfect for shopping, daily use, and even events.

#### **Colours**

Natural/White, Natural/Blue, Natural/Black.