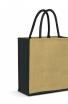

## Description

Large tote bag made from laminated jute for added strength, as well as a gusset for increase capacity. Featuring padded cotton handles which provide an extra level of comfort during use. This large tote bag is perfect for shopping, daily use, and even events.

#### **Colours**

Natural/White, Natural/Blue, Natural/Black.