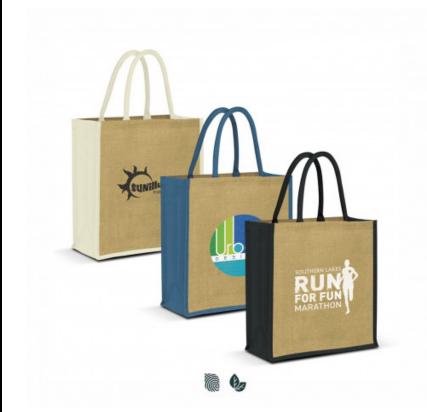

## Description

Large tote bag made from laminated jute for added strength, as well as a gusset for increase capacity. Featuring padded cotton handles which provide an extra level of comfort during use. This large tote bag is perfect for shopping, daily use, and even events.

#### **Colours**

Natural/White, Natural/Blue, Natural/Black.

### **Decoration Options**

Screen Print - 250mm x 250mm Colourflex Transfer - 250mm x 200mm Faux Embroidery - 250mm x 200mm