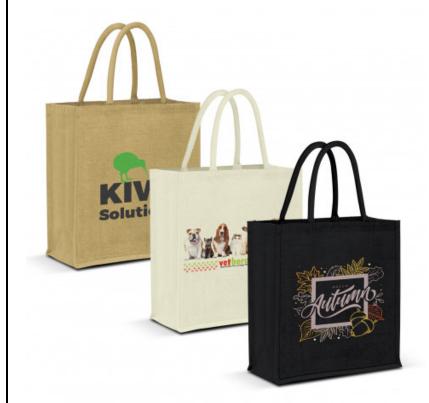

### Description

Large laminated jute tote bag with a gusset and padded cotton handles. The bag and handles have been dyed to match.

#### **Item Size**

H 420mm x W 380mm x Gusset 200mm (excludes handles) Handle Length: 550mm

#### Colours

Natural, White, Black.

#### **Decoration Options**

Screen Print - 250mm x 250mm Colourflex
Transfer - 250mm x 200mm Faux Embroidery
- 250mm x 200mm