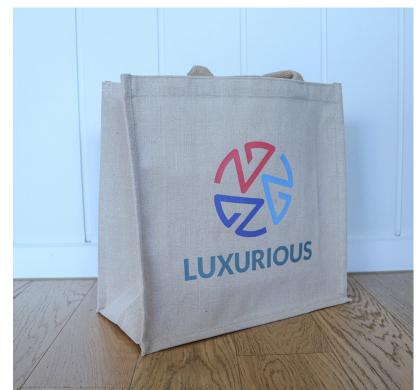

#### **Description**

Make a sweet and subtle eco-friendly statement with the Promo Brands Jabali Tote Bag. You will adore the overtones of environmentalism when you replace plastic with this stylish jute custom tote bag. With every 100 units sold, a native tree is planted in Australian soil for an added sense of eco. Embrace the eco-friendly mindset of your modern audience, and order a sample of the Jabali Tote Bag today! What the bag is made of: Body/Trim: 270gsm cotton and jute Handle: cotton Note: Due to the nature of this material, fine line/details cannot be printed Please note a standard digital transfer CMYK cannot be exactly PMS matched. To convert artwork colours from CMYK to PMS is TBA per colour. For digital transfer printing, please ensure art and colours are at full opacity. Material: 275 gsm + 80 gsm lamination

## Details

Item Size 360mm W x 360mm H x 200mm D

### Colours Natural

**Decoration Options**Screen Print | Digital Transfer

#### **Decoration Areas**

Screen Print 280mm W x 270mm H, Digital Transfer 220mm W x 270mm H