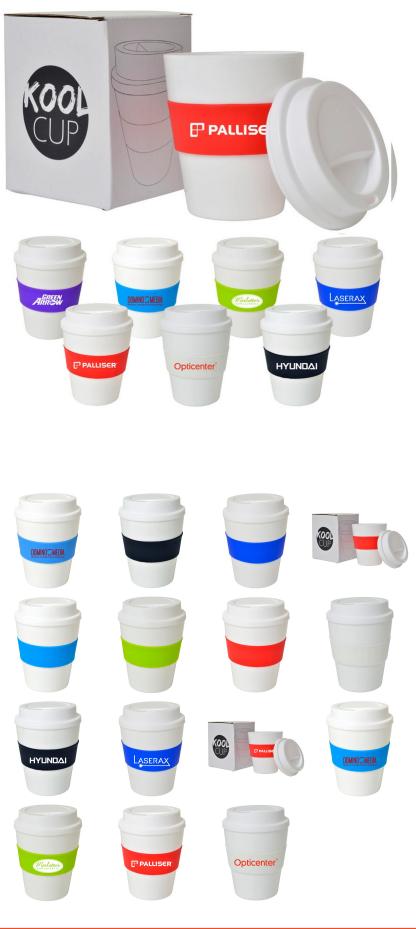

## Description

The Kool Cup makes enjoying your drinks easy and hassle-free. Made from foodgrade polypropylene, it features a screw-on lid and a silicone heat band to protect your hands from hot liquids. With a 355ml capacity, it's the perfect everyday cup for any beverage.

## **Details**

Item Size 115mm H x 60mm Lower Diameter

Colours Black, White, Lime Green, Blue, Purple, Red, Cyan

**Decoration Options** Screen Print

**Decoration Areas** Screen Print 80mm w x 20mm h