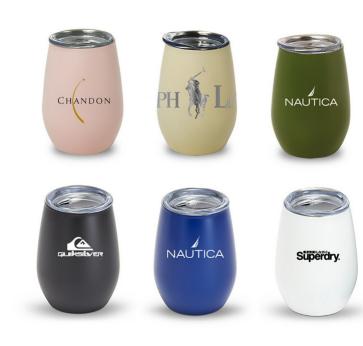

## Description

The 230mL Calm Cup is the perfect way to enjoy your favourite drink, whether hot or cold. Made from double-walled stainless steel and vacuum insulated, it keeps your beverages at the ideal temperature for hours. Compact and durable, this tumbler offers maximum temperature control in a sleek, portable design. Ideal for on-the-go enjoyment or relaxing at home, it's the drinkware you didn't know you needed!

## **Details**

Item Size 110mm H x 55mm D

Colours Blue, White, Black, Bubblegum, Moss Green, Sand

**Decoration Options** Pad Print | Screen Print | Laser Engraving | Wrap Laser Engrave