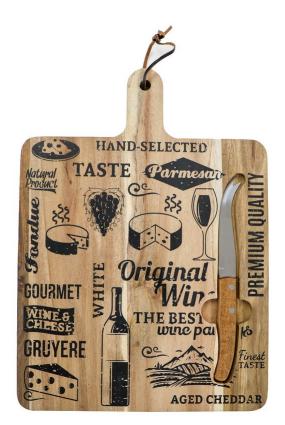

# Description

The Sterling Custom Cheeseboard combines tradition with innovation. Crafted from acacia wood, it features a stainless steel inset blade held securely by magnets. With a rustic yet practical finish, the board includes a handle and leatherette hanging strap for easy storage. Presented in a premium book-style gift package, it brings together classic elegance and modern functionality for a standout addition to any kitchen or dining experience. Please be aware of a key characteristic of wood, our acacia wood has both visible growth rings and straight grains, no two wood products will be the same. We can laser engrave however please note no two products will have the same outcome. We encourage Food Grade Ink, which is FDA-approved.

### Item Size

• Board: 265mm W x 290mm L x 70mm Handle • Gift Box: 307mm W x 412mm H x 28mm D

Colours Acacia

**Decoration Options** Screen Print | Laser Engrave

# **Decoration Areas**

Screen Print Board: 265mm W x 290mm L | Box: 250mm H x 180mm W, Laser Engraving 45mm W x 45mm H