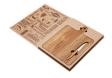

# Description

The Sterling Custom Cheeseboard combines tradition with innovation. Crafted from acacia wood, it features a stainless steel inset blade held securely by magnets. With a rustic yet practical finish, the board includes a handle and leatherette hanging strap for easy storage. Presented in a premium book-style gift package, it brings together classic elegance and modern functionality for a standout addition to any kitchen or dining experience. Please be aware of a key characteristic of wood, our acacia wood has both visible growth rings and straight grains, no two wood products will be the same. We can laser engrave however please note no two products will have the same outcome. We encourage Food Grade Ink, which is FDA-approved.

### Item Size

• Board: 265mm W x 290mm L x 70mm Handle • Gift Box: 307mm W x 412mm H x 28mm D

Colours Acacia

**Decoration Options** Screen Print | Laser Engrave