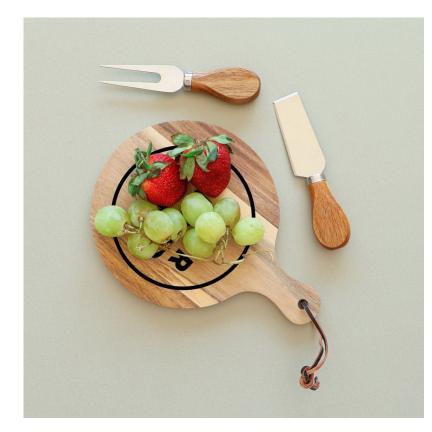

**Glencoe Solo Cheeseboard** 

PROMOTIONAL PRODUCTS SPECIALIST

#### Description

The Glencoe Solo Cheeseboard is the ideal companion for enjoying a personal cheese selection. Made from durable acacia wood, this compact board is designed for single use, making it perfect for pairing with your favourite glass of wine. Presented in a premium book-style gift package, it combines convenience and style, offering a sophisticated way to enjoy your cheese and wine experience. Please be aware of a key characteristic of wood, our acacia wood has both visible growth rings and straight grains, no two wood products will be the same. We can laser engrave however please note no two products will have the same outcome. We encourage Food Grade Ink, which is FDA-approved.

## Details

Item Size • 220mm L WitH Handle x 140mm D • Box: 271 W x 241 H x 26 D mm

Colours Acacia

**Decoration Options** Screen Print | Laser Engrave

## **Decoration Areas**

Screen Print Board: 130mm D | Box: 200mm W x 200mm H, Laser Engraving Board: 45mm W x 45mm H | Knife Handles (Set of 2): 20mm Diameter