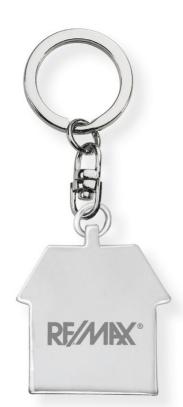

## Description

The Casa Keychain is a polished chrome metal keychain shaped like a house, with black infill around the windows and doors. A unique and eye-catching design, perfect for real estate promotions or as a memorable gift. Laser engraving is recommended. Printing will fade over time.

### **Details**

Item Size 34mm W x 38mm L x 3mm H

**Colours** Silver

**Decoration Options**Pad Print | Laser Engrave

**Decoration Areas** 

Pad Print 29mm H x 22mm W, Laser Engraving 29mm H x 22mm W, Variable Data Laser Engrave 29mm H x 22mm W