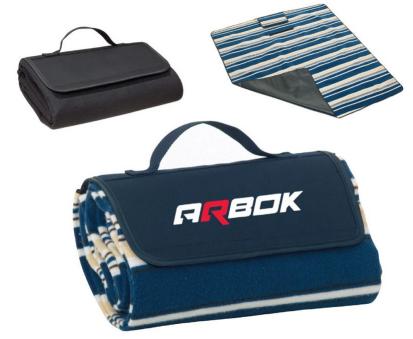

#### **Description**

The Polar Fleece Picnic Rug is the perfect companion for your next outdoor adventure. Measuring 140cm x 135cm, this blanket features a 100% waterproof backing and a durable 600D flap with a Velcro closure, ensuring you stay dry and comfortable. It's designed to make your picnic experience even better—practical and ready for any occasion. Please note a standard digital transfer CMYK cannot be exactly PMS matched. To convert artwork colours from CMYK to PMS is TBA per colour.

## Details

Item Size

Folded: 200mm H x 300mm W

#### Colours

Blue with Stripes, Solid Black

### **Decoration Areas**

Digital Transfer 60mm H x 160mm W