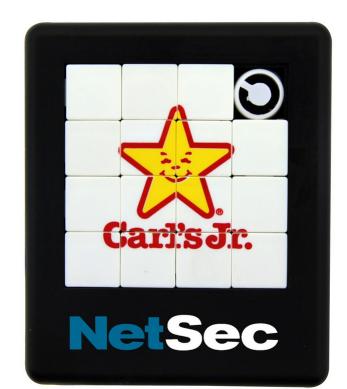

### Description

The Classic Puzzle Game offers a fun challenge, slide the pieces around and work to put them back in order. Perfect for keeping the mind engaged, this game also features an optional imprint area, allowing you to add a personal touch for maximum impact.

#### **Details**

Item Size 76mm W x 88mm H

**Colours**Black with White Blocks

**Decoration Options**Direct Digital Print

#### **Decoration Areas**

Direct Digital Print Puzzle: 44mm W x 34mm H | Base: 50mm W x 15mm H