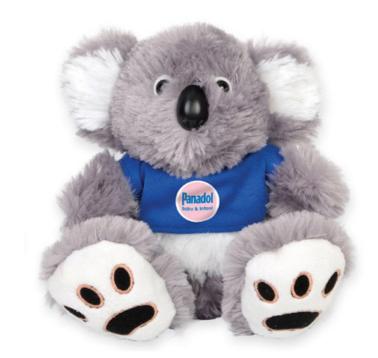

### **Description**

15cm h of adorable cute fluff. Choose "Lilly" the Koala and see the difference long haired ultra-plush makes. Super soft, high quality plush with plastic details and embroidered feet. Choose from one of eight different shirt colours. Please note a standard digital transfer CMYK cannot be exactly PMS matched. To convert artwork colours from CMYK to PMS is TBA per colour. Please note the 'Grey' in the stock category, stands for the actual Koala plush toy. Keywords: Toys, toy, kids, fun

#### **Item Size**

• 160mm W x 140mm H • T-shirt size : 115mm W x 50mm H

#### Colours

Shirt Colours: Blue (PMS 286), Yellow (PMS 123), White, Black, Red (PMS 186), Lime (PMS 387), Orange (PMS 021), Purple (PMS 521)

## **Decoration Areas**

Digital Transfer 40mm W x 27mm H