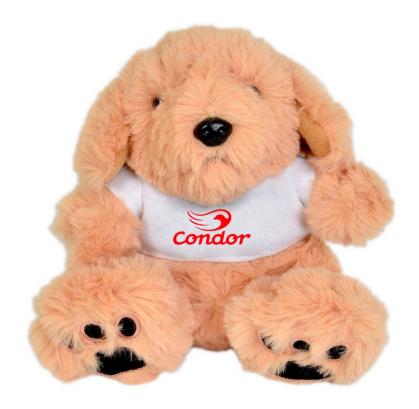

#### Description

15cm of pure puppy charm; say hello to Leo the Puppy. Made from ultra-soft long-haired plush, Leo brings next-level cuddles with embroidered feet and detailed plastic features. Choose from eight shirt colours and add your branding to this little bundle of fluff. Please note a standard digital transfer CMYK cannot be exactly PMS matched. To convert artwork colours from CMYK to PMS is TBA net per colour.

## Details

Item Size • 160mm W x 150mm H • T-shirt size : 115mm W x 50mm H

## Colours

Shirt Colours: Blue (PMS 286), Yellow (PMS 123), White, Black, Red (PMS 186), Lime (PMS 387), Orange (PMS 021), Purple (PMS 521)

**Decoration Options** Digital Transfer

**Decoration Areas** Digital Transfer 30mm W x 20mm H