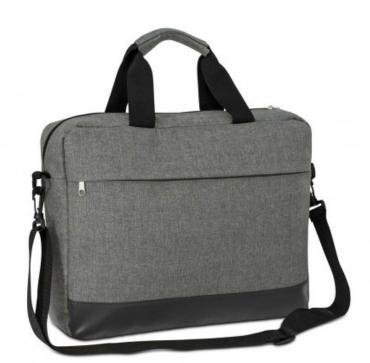

#### **Description**

Large padded business or conference satchel which is manufactured from polycanvas with an on-trend heather style finish. It has both carry handles and an adjustable shoulder strap which is removable. Other features include an internal padded compartment that will fit a 15-inch laptop, a large front pocket with a hidden zippered closure and a robust 600D polyester base.

#### **Item Size**

H 300mm x W 400mm x Gusset 80mm (excludes handles and shoulder strap)
Handle Length: 370mm Strap Length (extended): 790mm

### Colours

Grey