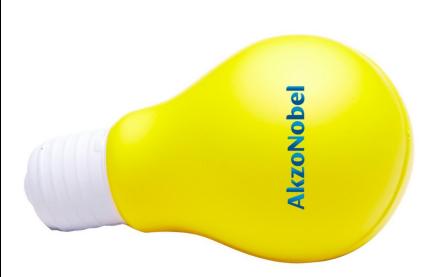

### Description

Light Bulb Shaped Stress Reliever<br/>br /> Due to the nature of stress items print imperfections can occur such as ripples in print, smalls spots and marks, even with double ink pad prints as our standard.

#### **Details**

Item Size 55mm W x 105mm H x 55mm d

Colours Yellow

Pad Print

Pad Print 35mm W x 30mm H

**Decoration Options** 

**Decoration Areas** 