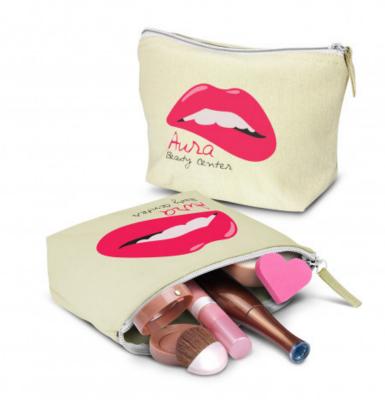

#### **Eve Cosmetic Bag - Medium**

#### **Description**

Medium size cosmetic bag with a zippered closure which is manufactured from robust 400gsm unbleached natural cotton canvas.

#### Item Size

W 225mm x H 145mm x 73mm

#### Colours

Natural

#### **Decoration Options**

Screen Print - 140mm x 90mm Colourflex
Transfer - 140mm x 90mm Faux Embroidery - 140mm x 90mm