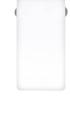

## **Description**

The Mercedes power bank puts a clever spin on portable charging, blending playful design with real-world function. Its smooth surface offers exceptional branding clarity, while multiple ports including USB, Micro USB, and Type-C make it easy to stay connected. 5000mAh capacity, with a 2-3 hour charge time. Input: 5.0V/2.4A (USB), 5 watts.

### **Details**

Item Size 135mm L x 70mm W x 13mm H

Colours White

**Decoration Options** Pad Print | Direct Digital Print