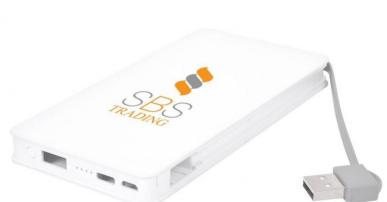

## **Description**

The Mercedes power bank puts a clever spin on portable charging, blending playful design with real-world function. Its smooth surface offers exceptional branding clarity, while multiple ports including USB, Micro USB, and Type-C make it easy to stay connected. 5000mAh capacity, with a 2-3 hour charge time. Input: 5.0V/2.4A (USB), 5 watts.

### **Details**

Item Size 135mm L x 70mm W x 13mm H

Colours White

**Decoration Options** Pad Print | Direct Digital Print

# **Decoration Areas**

Pad Print 50mm W x 70mm H, Direct Digital Print 65mm W x 130mm H