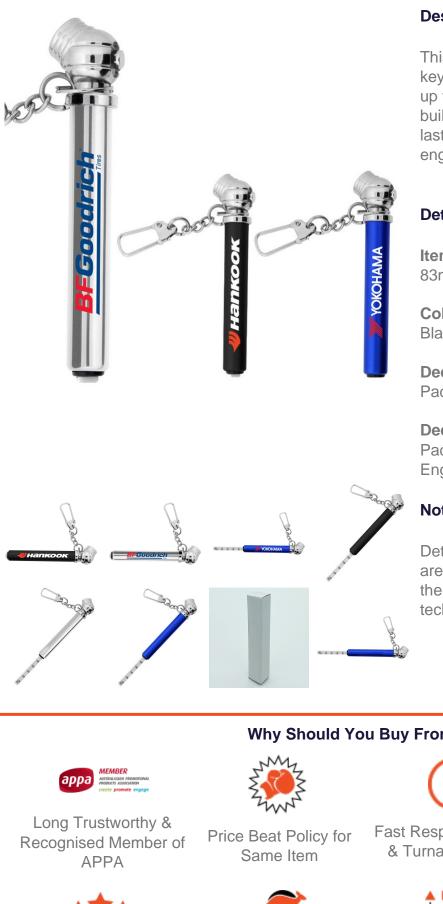

#### Description

This aluminium tyre gauge features a keychain clip attachment and measures PSI up to 75 lbs. Ideal for precise readings, it's built for durability and convenience. For lasting visibility, we recommend laser engraving, as printing may fade over time.

## Details

**Item Size** 83mm long

Colours Black, Silver, Blue

**Decoration Options** Pad Print | Laser Engrave

**Decoration Areas** Pad Print 44mm W x 8mm H, Laser Engraving 44mm W x 8mm H