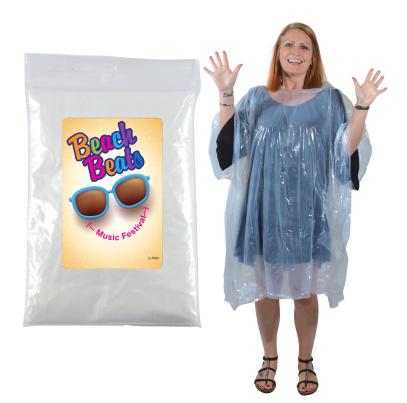

#### **Description**

Introducing the Monsoon Poncho—a lightweight and reusable clear poncho designed for convenience and protection. Made from 0.015mm thick material, it features a hood and comes in a clear PVC zip lock bag. One size fits most, ensuring versatility and ease of use. Ideal for outdoor events and emergencies, this poncho offers reliable coverage and compact storage. Material: PE Poncho, PVC Bag

### **Packaging**

Supplied in PVC push sealed poly bag.

#### **Item Size**

Poncho: 1250 x 1250mm (LxH) (approx); Poly

bag: 155 x 105mm (LxH)

#### Colours Clear

# **Decoration Options**

Digital Label

# **Decoration Areas**

Digital Label: Front - 60 x 90mm (LxH)