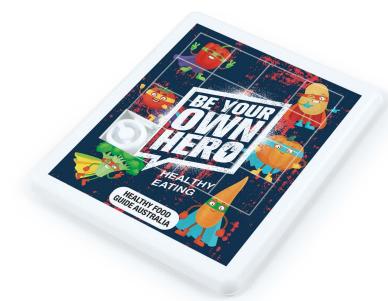

# **Description**

Challenge the mind with our Mystify Sliding Tile Puzzle! This square-shaped puzzle features 15 moveable tiles on a white background, offering endless entertainment. Print your own design on the puzzle for interactive fun and promotional opportunities. Material: Polypropylene

# **Item Size**

75 x 90mm (LxH)

#### Colours White

## **Decoration Areas**

Pad Print: Tiles - 49 x 49mm (LxH) (refer line drawing - incorporate missing tile into artwork), Base - 60 x 15mm (LxH)| Digital Print: Front - 65 x 80mm (LxH) (refer line drawing - incorporate missing tile into artwork)