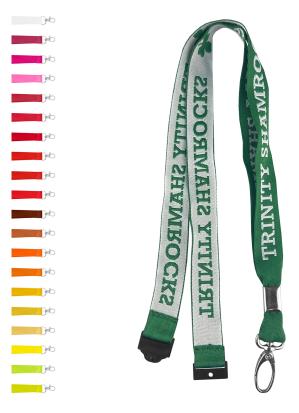

#### Description

The custom woven lanyard is a unique style and unlike other lanyards. The text or logo is woven (embroidered) into the fabric of the custom lanyard. The embroidered text or logo gives a professional look to the woven lanyards. It looks more third-dimensioned and splendid. However the complicated detailed designs are not recommended for this custom woven lanyards. To create your own your lanyard select a colour select a free attachment add on optional safety breakaway unit and add your logo.

### Colours

White | 208c | 226c | 212c | 201c | 193c | 186c | 1795c | 485c | 032c | 478c | 471c | 021c | 1235c | 142c | 1355c | Yellow c | 382c | 809c | 361c | 354c | 7481c | 348c | 3302c | 3278c | Process Blue c | 293c | 3015c | Reflex Blue c | 281c | 289c | 252c | Purple c | 249c | 2607c | Warm Gray 1c | Warm Gray 8c | Cool Gray 6c | 877c | 425c | Black | PMS colour match available with fees applied.

**Decoration Options** Embroidery

**Decoration Areas** 

Pad Print: Chest - 25 x 13mm (LxH)