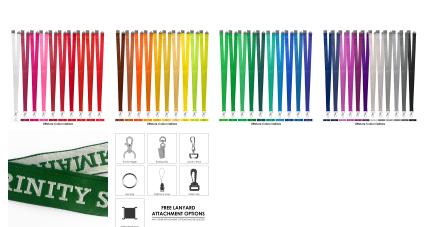

### Colours

White | 208c | 226c | 212c | 201c | 193c | 186c | 1795c | 485c | 032c | 478c | 471c | 021c | 1235c | 142c | 1355c | Yellow c | 382c | 809c | 361c | 354c | 7481c | 348c | 3302c | 3278c | Process Blue c | 293c | 3015c | Reflex Blue c | 281c | 289c | 252c | Purple c | 249c | 2607c | Warm Gray 1c | Warm Gray 8c | Cool Gray 6c | 877c | 425c | Black | PMS colour match available with fees applied.

**Decoration Options** Embroidery

**Decoration Areas** 

Pad Print: Chest - 25 x 13mm (LxH)