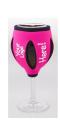

#### **Description**

Made out of 5 mm neoprene, taped edges, velcro closure. Optional carry strap. Made to fit 100-200ml glasses. Available in full colour, multi colour or single colour print.

#### **Details**