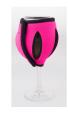

#### **Description**

Made out of 5 mm neoprene, taped edges, velcro closure. Optional carry strap. Made to fit 100-200ml glasses. Available in full colour, multi colour or single colour print.

#### **Details**