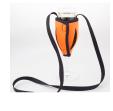

#### **Description**

Made out of 5 mm neoprene, taped edges, velcro closure. Optional carry strap. Made to fit 100-200ml glasses. Available in full colour, multi colour or single colour print.