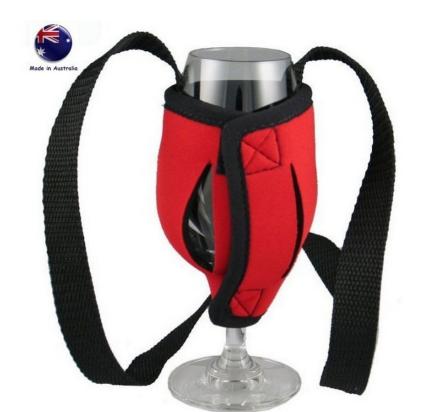

#### **Description**

Made out of 5 mm neoprene, taped edges, velcro closure. Optional carry strap. Made to fit 100-200ml glasses. Available in full colour, multi colour or single colour print.

#### **Details**