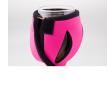

#### **Description**

Made out of 5 mm neoprene, taped edges, velcro closure. Optional carry strap. Made to fit 100-200ml glasses. Available in full colour, multi colour or single colour print.