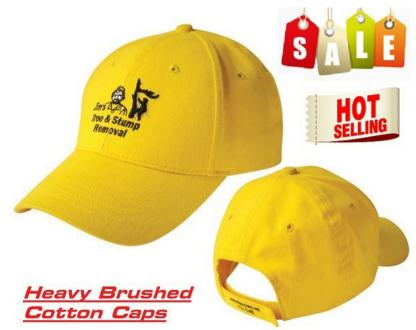

## **Custom - Made Brushed Cotton Cap (8000 Stitch Count)**

URL Link: https://ultimateinspiration.com.au/product/custom-made-brushed-cotton-cap-8000stitch-count

### **Description**

Customizable fabric type, colour and fittings to suit your unique needs. | Buckram: Structured 6 Panels | Peak: Pre-Curved| Heavy Brushed Cotton | Velcro Closure | Eyelets: Sewn |

**Details** 