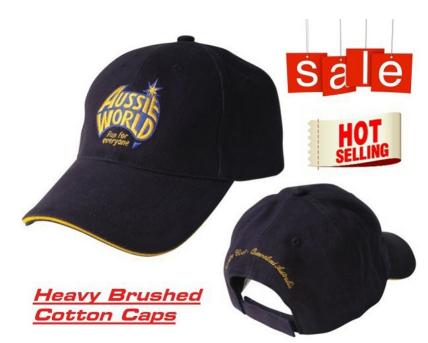

# Brushed Cotton Cap With Sandwich Peak (8000 Stitch Count)

URL Link: <a href="https://ultimateinspiration.com.au/product/brushed-cotton-cap-with-sandwich-peak-8000-stitch-count">https://ultimateinspiration.com.au/product/brushed-cotton-cap-with-sandwich-peak-8000-stitch-count</a>

#### Description

Customizable fabric type, colour and fittings to suit your unique needs. | Buckram : Structured 6 panels | Closure : Velcro | Heavy Brushed Cotton (with Sandwich Peak) | Peak: Pre-Curved | Closure: Velcro |