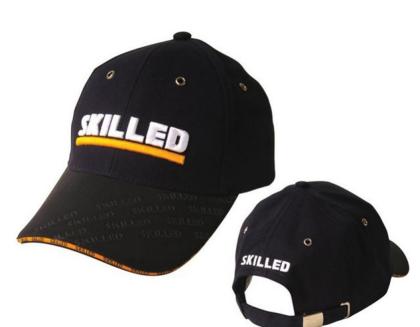

### Custom-Made Brushed Cotton Cap With Synthetic Suede Peak (8000 Stitch Count)

#### Description

Customizable fabric type, colour and fittings to suit your unique needs. | Material: Heavy Brushed Cotton (with Synthetic Suede & Sandwich Peak) | Buckram: Structured | Peak: Pre-Curved | Closure: Metal Buckle & Tucked in Return | Eyelets: Metal |