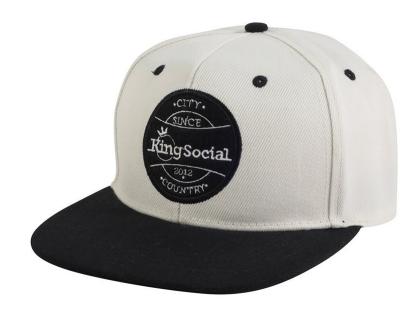

# Custom-Made Flat Peak Cap (8000 Stitch Count)

URL Link: https://ultimateinspiration.com.au/product/custom-made-flat-peak-cap-8000-stitchcount

## **Description**

Customizable fabric type, colour and fittings to suit your unique needs. | Wool Acrylic | Plastic Closure | Structured |

## **Decoration Options**

Flat Embroidery. Optional 3D embroidery, sublimation, CMYK Transfer, PVC Rubber Badging, woven patch, debossing, and other decorations available.