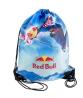

## Description

Stitched Seam | PU | Metal Eyelet | Draw String Closure | Nylon |

#### **Details**

### **Additional Description**

Refer to pricelist for approximate 4 or cheaper 12 weeks lead time (under normal circumstance and excludes delivery).

**Item Size** 390(W) x 490(H)

**Decoration Options** 

Sublimation Full Colour

area req'd incl. 10mm bleed |

**Decoration Areas**Sublimation Full Colour: 230(W) x 280(H)
Critical art area; 410(W) x 510(H) Total art