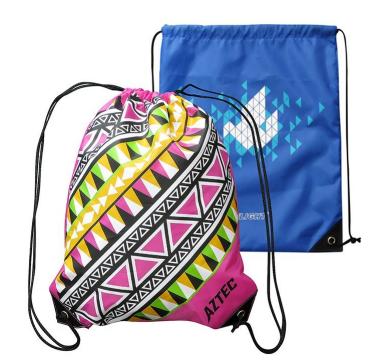

## Description

Stitched Seam | PU | Metal Eyelet | Draw String Closure | Nylon |

#### **Details**

### **Additional Description**

Refer to pricelist for approximate 4 or cheaper 12 weeks lead time (under normal circumstance and excludes delivery).

**Item Size** 390(W) x 490(H)

**Decoration Options** 

Sublimation Full Colour

area req'd incl. 10mm bleed |

**Decoration Areas**Sublimation Full Colour: 230(W) x 280(H)
Critical art area; 410(W) x 510(H) Total art