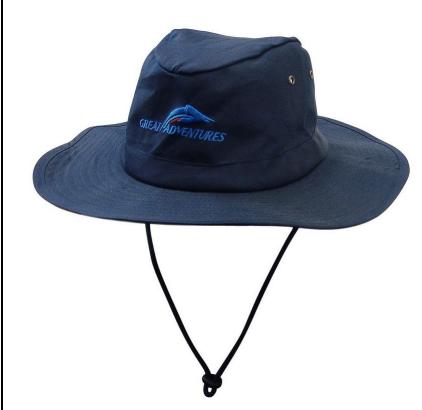

## **Custom-Made Slouch Hat With Chin Strap** (8000 Stitch Count)

URL Link: https://ultimateinspiration.com.au/product/custom-made-slouch-hat-with-chin-strap-8000-stitch-count

#### **Description**

Plastic Toggle | Metal Eyelet | Cotton Twill | Cotton Strap |