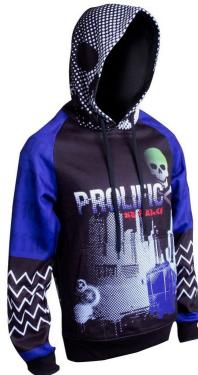

### **Hoody Adult**

### **Additional Description**

290 GSM Polyester

Approximate 3-4 weeks for production lead time (under normal circumstance and excludes delivery). Want cheaper? Consider production lead time 12 weeks with massive saving!

**Item Size** XS - 4XL

**Decoration Options** Sublimation Full Colour Print

#### **Decoration Areas**

Product is made of multiple panels. Please contact us for art template.