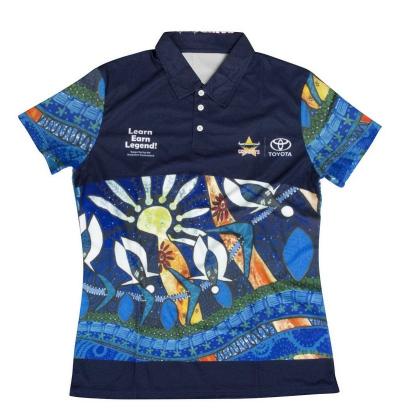

# **Polo Shirt Short Sleeve Ladies**

## Description

Polyester Micromesh

**Item Size** 8 - 24

**Decoration Options** Sublimation Full Colour Print

## **Decoration Areas**

Product is made of multiple panels. Please contact us for art template.