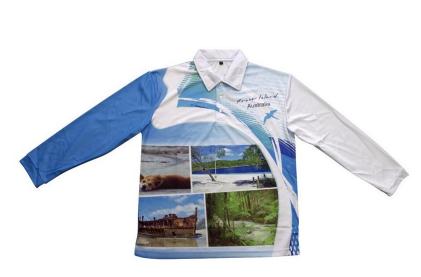

# **Polo Shirt Long Sleeve Adult Unisex**

PROMOTIONAL PRODUCTS SPECIALIST

### Description

Polyester Micromesh

**Item Size** XS - 5XL

**Decoration Options** Sublimation Full Colour Print

#### **Decoration Areas**

Product is made of multiple panels. Please contact us for art template.