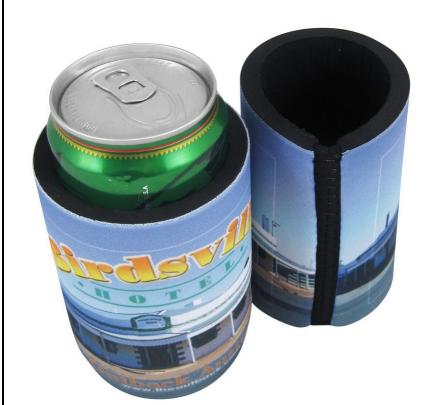

### Description

Black Taped & Stitched Seam (IMPORTANT NOTE: Only black seam tape available on stubby coolers.) | Coloured tape also available at an additional cost. | Polyester | Neoprene 7mm | Glued Base

#### **Item Size**

77mm(Ø) x 115mm(H)

# **Decoration Options**

Sublimation Full Colour Print

#### **Decoration Areas**

Sublimation: 178(W) x 85(H) Critical art area | 239(W) x 131(H) Total art area req'd incl. 8mm bleed