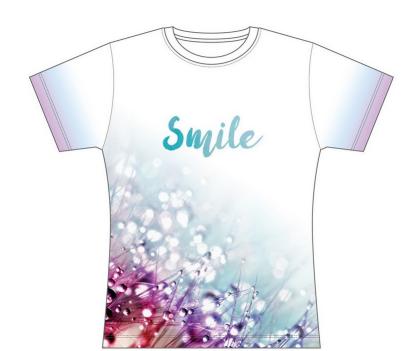

#### **T-Shirt Crew Neck Ladies**

### **Description**

Polyester Micromesh

# **Decoration Options**

Sublimation Full Colour Print