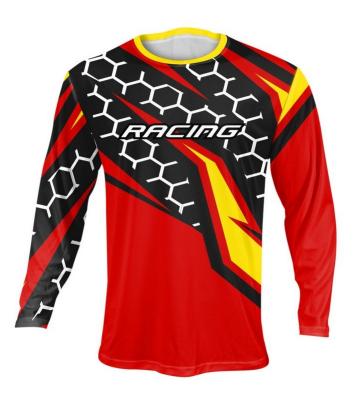

# **T-Shirt Long Sleeve Adult Unisex**

### Description

Polyester Micromesh

Item Size XS - 5XL

**Decoration Options** Sublimation Full Colour Print

#### **Decoration Areas**

Product is made of multiple panels. Please contact us for art template.