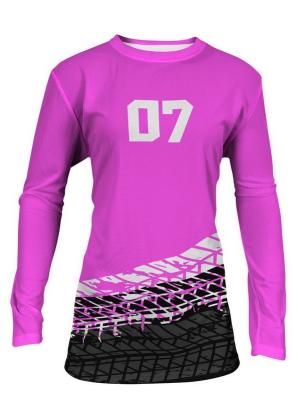

## **T-Shirt Long Sleeve Ladies**

PROMOTIONAL PRODUCTS SPECIALIST

#### Description

Polyester Micromesh

Item Size 8 - 24

**Decoration Options** Sublimation Full Colour Print

#### **Decoration Areas**

Product is made of multiple panels. Please contact us for art template.