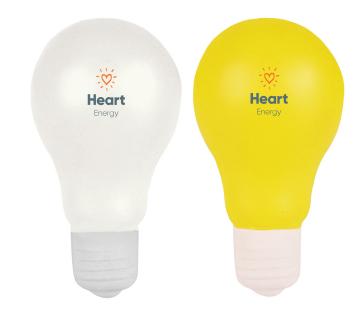

## **Stress Light Bulb (Factory-Direct)**

#### **Description**

Here's a bright idea use the Light Bulb Stress Reliever custom-imprinted with the logo of your choice to promote your company. They make excellent marketing tools for utilities conventions or themed events. Product is made with superior PU material is wonderful for relieving tension and pent up frustration. No two stress shapes are the exact same in shape, colour or density. Some chips or scuff marks are unavoidable due to variations between shipments and mass productions. Stress Shapes are not intended for use by children or animals.

#### Colours Yellow | White