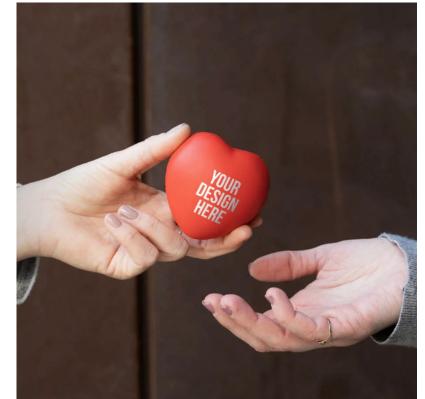

### **Description**

Show your customers some love with this heart shaped stress reliever! It's a great gift for hospitals to give away or for loved ones during Valentine's Day! Product is made with superior PU material is wonderful for relieving tension and pent up frustration. No two stress shapes are the exact same in shape, colour or density. Some chips or scuff marks are unavoidable due to variations between shipments and mass productions. Stress Shapes are not intended for use by children or animals.

## Item Size

70mmW x 67mmH x 54mmD