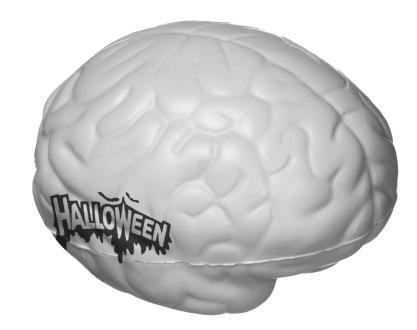

#### **Description**

This brain shaped stress reliever will keep your customers from losing their minds during any stressful time. Perfect for anyone in the medical or education industries! Product is made with superior PU material is wonderful for relieving tension and pent up frustration. No two stress shapes are the exact same in shape, colour or density. Some chips or scuff marks are unavoidable due to variations between shipments and mass productions. Stress Shapes are not intended for use by children or animals.

# **Item Size**

79mmW x 60mmH x 50mmD

#### Colours Grey (429c)

**Decoration Options** Pad Print, Digital Transfer