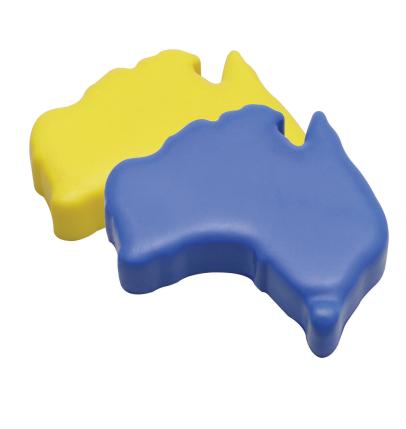

Stress Aussie Map (Factory-Direct)

PROMOTIONAL PRODUCTS SPECIALIST

### Description

A great promotional product for Australian companies it has the large advertising space available makes it a great option for using to print your company details on and give away as a promotional product. Product is made with superior PU material is wonderful for relieving tension and pent up frustration. No two stress shapes are the exact same in shape, colour or density. Some chips or scuff marks are unavoidable due to variations between shipments and mass productions. Stress Shapes are not intended for use by children or animals.

Item Size 106mmW x 95mmH x 24mmD

**Colours** Blue | Yellow

**Decoration Options** Pad Print, Direct Digital, Digital Transfer