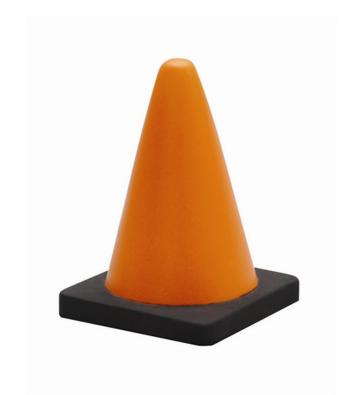

### **Stress Traffic Cone (Factory-Direct)**

#### **Description**

This traffic cone stress reliever helps put a stop to stress while warning your competition that your brand is not going anywhere! Ideal for construction companies safety promotions and any other industry can use this unique promo at conventions or fundraising events! Product is made with superior PU material is wonderful for relieving tension and pent up frustration.

**Item Size** 62mmW x 87mmH

Colours Orange

**Decoration Options** Pad Print, Digital Transfer

**Decoration Areas** 

Pad Print: 15 mm x 40 mm | Digital Transfer: 15 mm x 40 mm