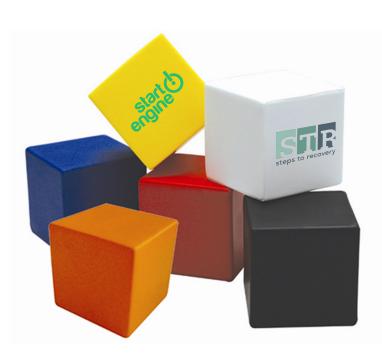

#### Description

Shape up your promotional campaign with this cube stress reliever. It has plenty of ad space for your promotional needs just put your logo on all sides and create a special brand awareness! Product is made with superior PU material is wonderful for relieving tension and pent up frustration. No two stress shapes are the exact same in shape, colour or density. Some chips or scuff marks are unavoidable due to variations between shipments and mass productions. Stress Shapes are not intended for use by children or animals.

Item Size 65mmW x 65mmH x 65mmD

Colours White | Black | Red | Blue | Yellow | Orange

**Decoration Options** Pad Print, Direct Digital, Digital Transfer

### **Decoration Areas**

Pad Print: 55 mm x 55 mm | Direct Digital: 55 mm x 55 mm | Digital Transfer: 55 mm x 55 mm