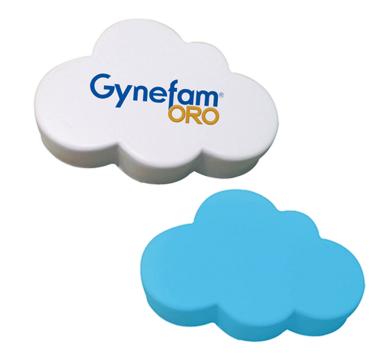

### **Description**

Made of squeezable polyurethane our cloud shaped stress relievers will alleviate your customers' stress and have them feeling like they're on cloud! Product is made with superior PU material is wonderful for relieving tension and pent up frustration. No two stress shapes are the exact same in shape, colour or density. Some chips or scuff marks are unavoidable due to variations between shipments and mass productions. Stress Shapes are not intended for use by children or animals.

## **Item Size**

60mmW x 83mmH x 20mmD

## Colours

White | Blue