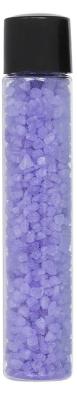

#### Description

This relaxing spa bath salt is fragranced with lavender formula to help you relax your muscles and reduce your stress. The salt(approximated 30g) is from deep sea and contains rich mineral filled in a small handy plastic tube and sealed with a cap. The ingredients are printed on the back of tube.

## Details

Packaging Loose Packed. 50 Per Inner Box, 100 Per Carton

**Item Size** 21mmW x 110mmH

Colours Purple

**Decoration Options** Pad Print, Direct Digital, , , Digital Crystal Label

**Decoration Areas** Pad Print: 50 mm x 12 mm | Direct Digital: 70 mm x 10 mm