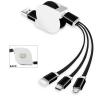

#### Description

Kyomo retractable charging cable is 3 cables in 1 and works with all mobile devices. It has a USB plug on one end with a Lightning 8 pin a Micro USB and a Type C on the other. 1 meter long black cable when extended. This cable is for charging only and is not designed for data connections.

#### Item Size

190mmW x 40mmH x 17mmD

Colours White

**Decoration Options** Laser Engrave, Screen Print, , , Digital Crystal Label

**Decoration Areas** Pad Print: 35 mm Dia/30 mm x 20 mm | Direct Digital: 35 mm Dia/30 mm x 20 mm