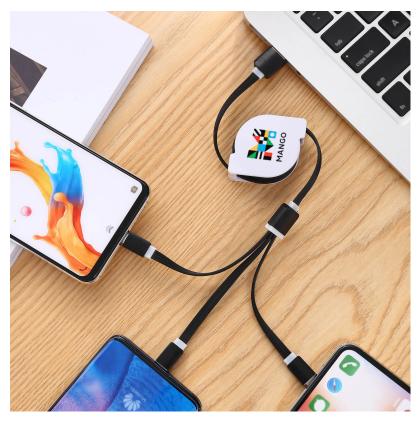

#### Description

Kyomo retractable charging cable is 3 cables in 1 and works with all mobile devices. It has a USB plug on one end with a Lightning 8 pin a Micro USB and a Type C on the other. 1 meter long black cable when extended. This cable is for charging only and is not designed for data connections.

#### Item Size

190mmW x 40mmH x 17mmD

Colours White

**Decoration Options** Laser Engrave, Screen Print, , , Digital Crystal Label

**Decoration Areas** Pad Print: 35 mm Dia/30 mm x 20 mm | Direct Digital: 35 mm Dia/30 mm x 20 mm