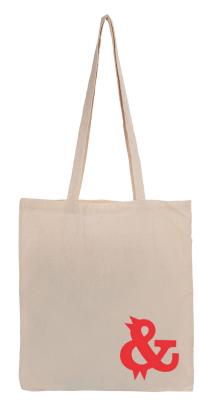

#### Description

140gsm extra long shoulder handle Echo friendly cotton tote bag with no gusset 100% natural overlocked stitching unbleached natural cotton material is a renewable and biodegradable resource. Easy and comfortable to be carried by hand or over the shoulder. Ideal for any environmental events a great promotional bag to reduce the use of plastic bags.

### Item Size

380mmW x 420mmH

### Colours

Natural